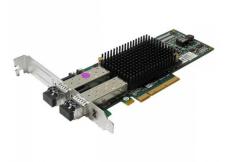

## IBM 10N9824 Datasheet

IBM 10N9824 00E0806 8Gb/s Fibre Channel PCIe Dual Channel Host Bus Adapter For Power Systems 10N9824

IBM 10N9824 00E0806 8Gb/s Fibre Channel PCIe Dual Channel Host Bus Adapter For Power Systems

## Specifications

- IBM Part Number:10N9824
- Product Description: Dual-port 8 Gigabit PCIe Fibre Channel Adapter
- IBM 8 GB PCI Express Dual Port Fibre Channel Adapter
- Feature Code: 5735
- FRU: 10N9824 (RoHS cmpatible)
- Alternate Part Number: 00E0806