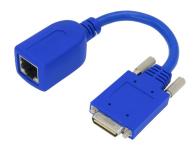

## Cisco ADA-SSC-GM Datasheet

Cisco ADA-SSC-GM 15cm 26-pin Smart Serial to RJ45 Female Router Cable ADA-SSC-GM

Cisco ADA-SSC-GM 15cm 26-pin Smart Serial to RJ45 Female Router Cable

## Specifications

• Manufacturer: Cisco

Part Number: ADA-SSC-GM

• Product Name: 15cm 26-pin Smart Serial to RJ45 Female Router Cable

• Type: Router Cable

• Connector on First End: 1 x 26-pin Smart Serial Male

• Connector on Second End: 1 x RJ45 Female

• Length: 15cm

• Conductor: Tinned Copper