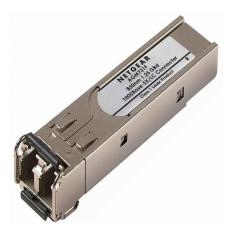

## **NETGEAR AGM731F Datasheet**

NETGEAR AGM731F SFP 1G Ethernet Fiber Module for Managed Switches

AGM731F

NETGEAR AGM731F SFP 1G Ethernet Fiber Module for Managed Switches

The ProSAFE® GBIC Module is a LC duplex connector and meets SFP GBIC standard for use with any SFP GBIC compliant slot.