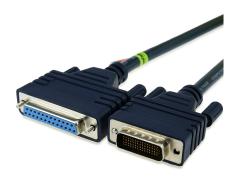

## Specifications

• Manufacturer: Cisco Systems

• Manuf Part#: CAB-232FC

• Part Number: 72-0794-01

• Product Name: DB25 Female to LFH 60 Male DCE Serial Cable

• Protocol: RS-232

• Connector on First End: 1 x 60-pin Low Force Helix (LFH60) Male

• Connector on Second End: 1 x 25-pin DB25 RS232 DCE Female

• Length: 3 meter (10 feet)

• Cable: 28 AWG Copper

This CAB-232FC is used in the following systems: the Cisco 7000 family, Cisco 4000 series, Cisco 3600 series, Cisco 2500 series, Cisco 1600 series, Cisco access servers, and AccessPro PC cards. This cable has a male DB-60 connector on the Cisco end and a female DB-25 connector on the network end.