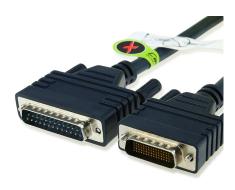

## Specifications

• Manufacturer: Cisco Systems

Manuf Part#: CAB-232MT

• Part Number: 72-0793-01

• Product Name: DB25 Male to LFH 60 Male 10 Feet DCE Serial Cable

• Protocol: RS-232

• Connector on First End: 1 x 60-pin Low Force Helix (LFH60) Male

• Connector on Second End: 1 x 25-pin DB25 RS232 DTE Male

• Length: 3 meter (10 feet)

• Cable: 28 AWG Copper

This CAB-232MT is used in the following systems: the Cisco 7000 family, Cisco 4000 series, Cisco 3600 series, Cisco 2500 series, Cisco 1600 series, Cisco access servers, and AccessPro PC cards. This cable has a male DB-60 connector on the Cisco end and a female DB-25 connector on the network end.