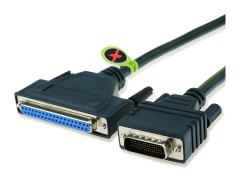

## Specifications

• Manufacturer: Cisco Systems

Manuf Part#: CAB-449FC

• Part Number: 72-0796-01

• Product Name: LFH60 Male to DB37 RS449 DCE Female Cable

• Protocol: RS-449

• Connector on First End: 1 x 60-pin Low Force Helix (LFH60) Male

• Connector on Second End: 1 x 37-pin DB37 Female

• Length: 3 meter (10 feet)

• Cable: 28 AWG Copper

This CAB-449FC is used in the following systems: the Cisco 7000 family, Cisco 4000 series, Cisco 3600 series, Cisco 2500 series, Cisco 1600 series, Cisco access servers, and AccessPro PC cards. This cable has a male DB-60 connector on the Cisco end and a female DB-37 connector on the network end. The cable gender for this product (part number 72-0796-01) is Male DB-60 to Female DB-37, mode - DCE.