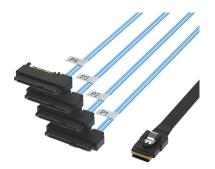

## Cablexa CAB-8087-4x8482 Datasheet

Internal Mini SAS SFF-8087 36P to 4x SAS 29P SFF-8482 Breakout Cable

CAB-8087-4x8482

Internal Mini SAS SFF-8087 36P to 4x SAS 29P SFF-8482 Breakout Cable

Mini Serial Attached SCSI (miniSAS) Internal Cable Assemblies provide for high speed transmission up to 6 Gbps. It is an ideal interconnect solution for the growing server and storage market. MiniSAS are designed to signifi cantly reduce the cable size for storage systems currently using SAS 4-lane (4x or 4-lanes of data) and are being widely adopted for next-generation designs. The 36-position internal miniSAS cable assemblies are available in custom lengths of up to one meter. They are also available in three standard sideband confi gurations. Customized sideband confi gurations are available upon request.

## Features

- MiniSAS SFF-8087 to SFF-8482 (SAS 29 pin)
- Cable Length: 0.5~1 meter
- Connector on First End: 1 x 36-pin SFF-8087
- Connector on Second: SFF-8482 (SAS 29 pin)
- Support data rates at 6.0 Gbps
- Internal 36 pin miniSAS interconnect between controllers, expanders, backplanes and internal-to-external adapters.