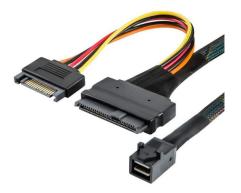

## Cablexa CAB-8643-8639 Datasheet

Internal HD Mini SAS SFF-8643 to U.2 SFF-8639 NVMe SSD Cable with 15P SATA Power

CAB-8643-8639

Internal HD Mini SAS SFF-8643 to U.2 SFF-8639 NVMe SSD Cable with 15P SATA Power

This HD Mini SAS SFF-8643 to U.2 SFF-8639 Cable is particularly designed to connect an PCIe slot with SFF-8643 port and SSD with U.2 interface. It provides high-performance data transfer by upgrading a computer with a U.2 NVMe SSD. The Cable is capable of performing 5x faster than a SATA SSD even when a U.2 connection is not available on the motherboard. So it can be an efficient and productive choice for networks, servers, workstations.

Features

- Length: 0.5~1 meters
- 30 AWG
- Connector A: Internal Mini SAS SFF 8643 Male
- Connector B: 1 x U.2 SFF-8639 female+1 x SATA 15 pin male
- Impedance = 85 Ohms
- Support all NVMe SSD, RoHS certified