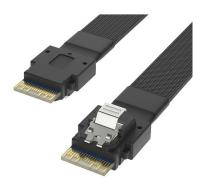

## Cablexa CAB-8654-8654 Datasheet

SlimSAS SFF-8654 4i to SFF-8654 4i SAS 4.0 Cable, Straight to Straight

CAB-8654-8654

SlimSAS SFF-8654 4i to SFF-8654 4i SAS 4.0 Cable, Straight to Straight

This internal 24G SAS cable assembly is the new generation SAS high-density high-speed I/O interface and cable assembly. This interface SFF-8654 is complaint for the SAS 4.0 standard, which supports data rate up to 24G/s. This product effectively releases the bottleneck of I/O channel and meets direct attached storage high performance requirements. For internal SAS slimline cable, GenuineModules.com designs several angles of connection, including Straight to Straight, Right Angle and Side Exit.

## Features

- Length: 0.5~1 meter
- Data Rate: Up to 24Gb/s per channel
- SFF-8654 compliant
- Connector A: Internal Slimsas (SFF-8654)
- Connector B: Internal Slimsas (SFF-8654)
- Impedance: 100 Ohms
- 32AWG