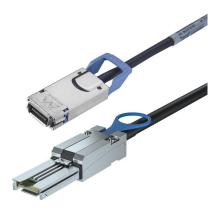

## Cablexa CAB-CX4L-8088-1M Datasheet

External SAS Cable, SFF-8470 (Latch) to Mini SAS SFF-8088, 1 meter

CAB-CX4L-8088-1M

External SAS Cable, SFF-8470 (Latch) to Mini SAS SFF-8088, 1 meter

10GBase-CX4 to MiniSAS (SFF-8088) cables use cutting edge technology to provide an excellent hybrid cable solution for CX4/Copper and MiniSAS rated switches, network adapters, and storage arrays. These cables have a MiniSAS connector on one end and a CX4 Connector on the opposite end. Each CX4-MiniSAS copper cable permits auto-negotiation between the two connected devices for optimal network throughput. Compatible with 4x Copper SDR/DDR and 10 GbE applications.

## Features

- CX4(SFF-8470) to MiniSAS(SFF-8088)
- Copper Passive
- Cable Length: 1 meter
- AWG28/AWG30
- High performance 8 pair wire construction