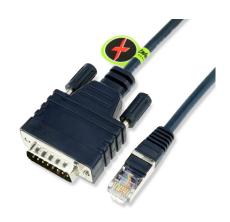

## Cisco CAB-E1-PRI Datasheet

Cisco CAB-E1-PRI 72-1225-01 E1 ISDN PRI DB15M to RJ45 Male Cable

CAB-E1-PRI

Cisco CAB-E1-PRI E1 ISDN PRI DB15M to RJ45 Male Cable

The Cisco serial cable CAB-E1-PRI is used in the Cisco 7500 series, 7000 series, Cisco 4000 series, Cisco 3600 series, and Cisco access server systems. This cable has a male DB-15 connector on the Cisco end and an RJ-45 connector on the network end.

• Connector on First End: 1 x 15-pin DB-15 Male

• Connector on Second End: 1 x RJ-45 Male

• Cable Length: 3m, 5m, 10m

**Buy Now**