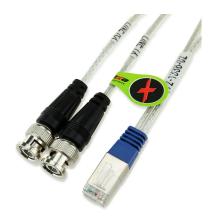

## **Specifications**

• Part Number: CAB-E1-RJ45BNC

• Product Name: Cisco AS5300 E1 Cable RJ45 to Dual BNC (Unbalanced)

• Product Code: 72-1338-01

• Product Type: Network Cable

• Connector on First End: 1 x RJ-45 Male

• Connector on Second End: 2 x BNC Male

• Package Type: Retail

Packaged Quantity: 1

• Cable Length: 1m, 3m, 5m, 10m, 15m, 20m, 30m

• Number of Ways: 2-way

• Compatibility: Cisco AS5350 and AS5400 Series Universal Gateways, Cisco E1 Trunk Card