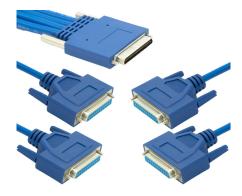

## CAB-HD4-232FC

This CAB-HD4-232FC RS-232 cable has a VHDCI68 male connector on one end and breaks out to four DB25 female connectors on the other end.

• Cable Type: Serial RS-232 cable - EIA-232

• Supported Equipment Type: DCE

• Cable Length: 10 ft

• Connector on First End: 1 x 68-pin VHDCI68 Male

• Connector on Second End: 4 x 25-pin DB-25 Female RS-232 Serial