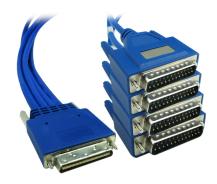

## Cisco CAB-HD4-232MT Datasheet

Cisco CAB-HD4-232MT 4-port EIA-232 DTE Cable with Male DB-25 Connector, 10 ft (3 m)

CAB-HD4-232MT

This CAB-HD4-232MT RS-232 cable has a VHDCI68 male connector on one end and breaks out to four DB25 male connectors on the other end.

• Cable Type: Serial RS-232 cable - EIA-232

• Supported Equipment Type: DTE

• Cable Length: 10 ft

• Connector on First End: 1 x 68-pin VHDCI68 Male

• Connector on Second End: 4 x 25-pin DB-25 Male RS-232 Serial