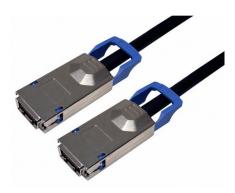

## **Specifications**

• Brand: Cisco

• Model: CAB-INF-28G-1

• Part Number: 37-0752-01

• Product Name: Cisco InfiniBand 10GBase-CX4 Modules

• Connector A: CX4 SFF-8470 (Pull Latch)

• Connector B: CX4 SFF-8470 (Pull Latch)

• Color: Black

• Length: 3.28ft (1m)

• Type: Network Cables

• Cable: 30 AWG Copper

**Buy Now**