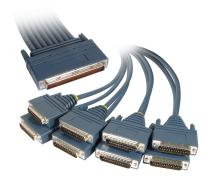

## Cisco CAB-OCT-232-MT Datasheet

Cisco CAB-OCT-232-MT 8 Lead Octal Cable and 8 Male RS232/V.24 DTE Connectors CAB-OCT-232-MT

Cisco CAB-OCT-232-MT 8 Lead Octal Cable and 8 Male RS232/V.24 DTE Connectors

• Number of Ways: 8-way

• Connector on First End: 1 x 200-pin LFH Male

• Connector on Second End: 8 x 25-pin DB-25 Male

• Conductor: Copper

• Compatibility: Cisco Router - 4000, 7000

**Buy Now**