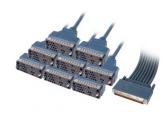

## Cisco CAB-OCT-V35-FC Datasheet

Cisco CAB-OCT-V35-FC 8 Lead Octal Cable with 8 Female V35DCE Connectors

CAB-OCT-V35-FC

This CAB-OCT-V35-FC V.35 cable has an LFH200 male connector on one end and breaks out into eight V.35 female leads. It includes both 4-40 & M3 thread jackscrews for universal compatibility.

• Number of Ways: 8-way

• Connector on First End: 1 x 200-pin LFH Male

• Connector on Second End: 8 x 34-pin Female V.35 DCE Serial

• Length: 3 meter (10 feet)

• Conductor: Copper

**Buy Now**