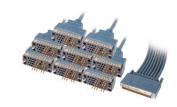

## Cisco CAB-OCT-V35-MT Datasheet

Cisco CAB-OCT-V35-MT 8 Lead Octal Cable and 8 Male V35 DTE Connectors

## CAB-OCT-V35-MT

This CAB-OCT-V35-MT V.35 cable has an LFH200 male connector on one end and breaks out into eight V.35 male leads. It includes both 4-40 & M3 thread jackscrews for universal compatibility.