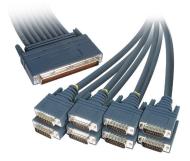

## Cisco CAB-OCT-X21-MT 8 Lead Octal Cable with 8 Male X21 DTE Connectors

CAB-OCT-X21-MT

This CAB-OCT-X21-MT X.21 cable has an LFH200 male connector on one end and breaks out into eight DB15 male leads. It includes both 4-40 & M3 thread jackscrews for universal compatibility.

Specifications

- Manufacturer: Cisco Systems, Inc
- Part Number: CAB-OCT-X21-MT
- Product Name: 8 Lead Octal Cable with 8 Male X21 DTE Connectors
- Product Type: Data Transfer Cable
- Cable Characteristic: Fan-out Cable
- Number of Ways: 8-way
- Connector on First End: 1 x 200-pin LFH Male
- Connector on Second End: 8 x 15-pin DB15 X.21 DTE Male
- Length: 3 meter (10 feet)
- Conductor: Copper