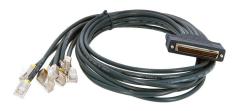

## Cisco CAB-OCTAL-FDTE Datasheet

Cisco CAB-OCTAL-FDTE CAB-OCTAL-ASYNC Cable and 8 RJ45 Female to DB25 Female FDTE Adapters
CAB-OCTAL-FDTE

Cisco CAB-OCTAL-FDTE CAB-OCTAL-ASYNC Cable and 8 RJ45 Female to DB25 Female FDTE Adapters

The Cisco CAB-OCTAL-FDTE cable kit includes a 3-foot CAB-OCTAL-ASYNC cable and 8 RJ45 Female to DB25 Female DTE modular adapters.

• Product Type: Data Transfer Cable

• Cable Type: Serial

• Number of Ways: 8-way

• Cable Length: 3 ft

• Connector on First End: 1 x 68-pin HD-68 Male

• Connector on Second End: 8 x RJ-45 Male & 8 RJ-45 Female to DB-25 Female DTE Adapter