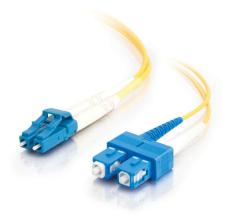

## Cisco CAB-SM-LCSC-1M Datasheet

Cisco CAB-SM-LCSC-1M Fiber Optic Cable, Single Mode, LC/SC, 1 Meter

CAB-SM-LCSC-1M

Cost-effective solution that provides high bandwidth and transmission rates over longer distances. With LC to SC termination, this high quality fiber optic patch cable CAB-SM-LCSC-1M is specifically designed for gigabit ethernet applications. The patented injection molding process provides each connection greater durability in resisting pulls, strains and impacts from cabling installs.

• Fiber Size: 9/125

• Connector 1: (1) LC Male

• Connector 2: (1) SC Male

• Cable Length: 3.3 ft

**Buy Now**