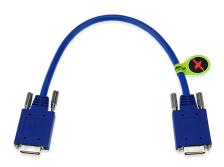

## Cisco CAB-SS-2626X-1 Datasheet

Cisco CAB-SS-2626X-1 1ft Back-To-Back DTE-DCE Smart Serial Crossover Cable

CAB-SS-2626X-1

For use with Cisco equipment, the CAB-SS-2626X-1 back to back cable connects a Smart Serial (SS) connector to a Smart Serial (SS) interface.

• Connector on First End: 1 x 26-pin DTE Smart Serial Male

• Connector on Second End: 1 x 26-pin DCE Smart Serial Male

Cable Length: 1 ft Conductor: Copper

**Buy Now**