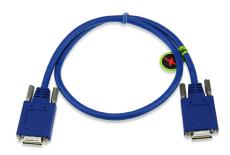

## Cisco CAB-SS-2626X-2 Datasheet

Cisco CAB-SS-2626X-2 2ft Back-To-Back DTE-DCE Smart Serial Crossover Cable

CAB-SS-2626X-2

For use with Cisco equipment, the CAB-SS-2626X-2 back to back cable connects a Smart Serial (SS) connector to a Smart Serial (SS) interface.

• Connector on First End: 1 x 26-pin DTE Smart Serial Male

• Connector on Second End: 1 x 26-pin DCE Smart Serial Male

Cable Length: 2 ft Conductor: Copper

**Buy Now**