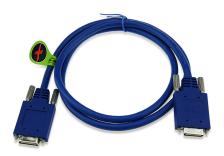

## Cisco CAB-SS-2626X-3 Datasheet

Cisco CAB-SS-2626X-3 3ft Back-To-Back DTE-DCE Smart Serial Crossover Cable

CAB-SS-2626X-3

For use with Cisco equipment, the CAB-SS-2626X-3 back to back cable connects a Smart Serial (SS) connector to a Smart Serial (SS) interface.

Specifications

- Manufacturer: Cisco Systems, Inc
- MPN: CAB-SS-2626X-3
- Product Name: Back-To-Back DTE-DCE Smart Serial Crossover Cable
- Product Type: Data Transfer Cable
- Cable Type: Smart Serial Crossover
- Connector on First End: 1 x 26-pin DTE Smart Serial Male
- Connector on Second End: 1 x 26-pin DCE Smart Serial Male
- Cable Length: 3 ft
- Conductor: Copper