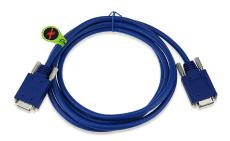

## Cisco CAB-SS-2626X-6 6ft Back-To-Back DTE-DCE Smart Serial Crossover Cable

CAB-SS-2626X-6

For use with Cisco equipment, the CAB-SS-2626X-6 back to back cable connects a Smart Serial (SS) connector to a Smart Serial (SS) interface.

Specifications

- Manufacturer: Cisco Systems, Inc
- MPN: CAB-SS-2626X-6
- Product Name: Back-To-Back DTE-DCE Smart Serial Crossover Cable
- Product Type: Data Transfer Cable
- Cable Type: Smart Serial Crossover
- Connector on First End: 1 x 26-pin DTE Smart Serial Male
- Connector on Second End: 1 x 26-pin DCE Smart Serial Male
- Cable Length: 6 ft
- Conductor: Copper