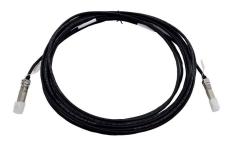

## HPE J9285D Datasheet

Aruba J9285D 10G SFP D+ to SFP D+ 7m DAC Cable

J9285D

Aruba J9285D 10G SFP I+ to SFP I+ 7m DAC Cable

Aruba 10G SFP+ to SFP+ 7m Direct Attach Copper Cable

SKU # J9285D

Specifications

- Weight: 0.6 lb
- Weight: 290.3 gm
- Minimum dimensions ( H x W x D): 12 x 12 x 1 in
- Minimum dimensions ( H x W x D): 30.5 x 30.5 x 2.5 cm