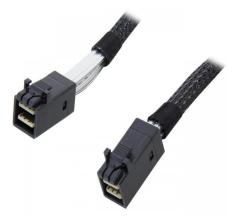

## LSI LSI00403 Datasheet

LSI LSI00403 SFF8643 to SFF8643 (mini SAS HD to mini SAS HD) 0.6m Internal Cable

LSI00403

LSI LSI00403 SFF8643 to SFF8643 (mini SAS HD to mini SAS HD) 0.6m Internal Cable

LSI storage products comprise the industry's broadest portfolio of silicon and software solutions, with new innovations such as solid-state storage and 6Gb/s SAS Switch building on LSI's legacy of first-to-market traditions. The LSI family of SAS products includes RAID on Chip, host-bus adapters, RAID controller cards, and advanced software.

Specifications

- Part Number: LSI00403
- Brand Name: LSI Logic
- Length: 0.6m
- Connector 1: 1x Internal mini SAS HD SFF-8643
- Connector 2: 1x Internal mini SAS HD SFF-8643
- Compatible Controllers
  - MegaRAID 9380-4i4e
  - MegaRAID 9361 (-4i, -8i)
  - MegaRAID 9341 (-4i, -8i)
  - MegaRAID 9365-28i
  - MegaRAID 9480-8i8e
  - MegaRAID 9440-8i
  - ° SAS 9305 (16i, 24i) HBA
  - SAS 9300 (-4i, -4i4e, -8i) HBA