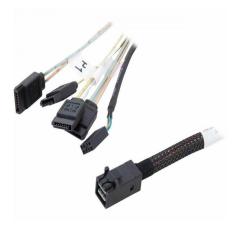

## LSI LSI00409 Datasheet

LSI LSI00409 0.5m Mini-SAS HD (SFF-8643) to 4x SATA Multi-lane Internal Cable LSI00409

LSI LSI00409 0.5m Mini-SAS HD (SFF-8643) to 4x SATA Multi-lane Internal Cable

LSI storage products comprise the industry's broadest portfolio of silicon and software solutions, with new innovations such as solid-state storage and 6Gb/s SAS Switch building on LSI's legacy of first-to-market traditions. The LSI family of SAS products includes RAID on Chip, host-bus adapters, RAID controller cards, and advanced software.

## **Specifications**

• Part Number: LSI00409

• Brand Name: LSI Logic

• Length: 0.5m

• Connector 1: 1x Internal mini SAS HD SFF-8643

• Connector 2: 4x SATA Multi-lane Internal Cable w/Sideband

• Compatible Controllers