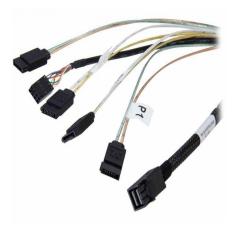

## LSI LSI00410 Datasheet

LSI LSI00410 0.6m Mini-SAS HD (SFF-8643) to 4x SATA Multi-lane Internal Cable LSI00410

LSI LSI00410 0.6m Mini-SAS HD (SFF-8643) to 4x SATA Multi-lane Internal Cable

LSI storage products comprise the industry's broadest portfolio of silicon and software solutions, with new innovations such as solid-state storage and 6Gb/s SAS Switch building on LSI's legacy of first-to-market traditions. The LSI family of SAS products includes RAID on Chip, host-bus adapters, RAID controller cards, and advanced software.

## **Specifications**

• Part Number: LSI00410

• Brand Name: LSI Logic

• Length: 0.6m

• Connector 1: 1x Internal mini SAS HD SFF-8643

• Connector 2: 4x SATA Multi-lane Internal Cable w/Sideband

• Compatible Controllers