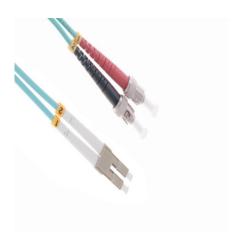

## OM3-LC-ST-D15M Datasheet

15m (49.2ft) 10Gb 50/125 OM3 LC to ST UPC Duplex Multimode Fiber Optic Patch Cable OM3-LC-ST-D15M

15m (49.2ft) 10Gb 50/125 OM3 LC to ST UPC Duplex Multimode Fiber Optic Patch Cable

## Specifications

• Fiber Mode: OM3 50/125μm

• Fiber Count: Duplex

• Connector 1: LC Male

• Connector 2: ST Male

• Cable Length: 15m (49.2ft)

• Insertion Loss: ≤ 0.3dB

• Return Loss: ≥ 30dB