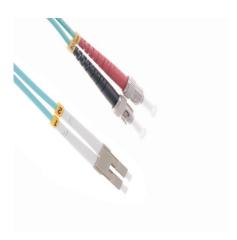

## OM3-LC-ST-D20M Datasheet

20m (65.6ft) 10Gb 50/125 OM3 LC to ST UPC Duplex Multimode Fiber Optic Patch Cable OM3-LC-ST-D20M

20m (65.6ft) 10Gb 50/125 OM3 LC to ST UPC Duplex Multimode Fiber Optic Patch Cable

## Specifications

• Fiber Mode: OM3 50/125µm

• Fiber Count: Duplex

• Connector 1: LC Male

• Connector 2: ST Male

• Cable Length: 20m (65.6ft)

• Insertion Loss: ≤ 0.3dB

• Return Loss: ≥ 30dB