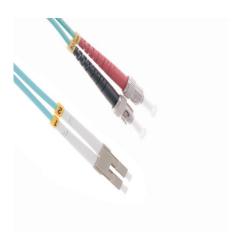

## OM3-LC-ST-D2M Datasheet

2m (6.6ft) 10Gb 50/125 OM3 LC to ST UPC Duplex Multimode Fiber Optic Patch Cable OM3-LC-ST-D2M

2m (6.6ft) 10Gb 50/125 OM3 LC to ST UPC Duplex Multimode Fiber Optic Patch Cable

## Specifications

• Fiber Mode: OM3 50/125μm

• Fiber Count: Duplex

• Connector 1: LC Male

• Connector 2: ST Male

• Cable Length: 2m (6.6ft)

• Insertion Loss: ≤ 0.3dB

• Return Loss: ≥ 30dB