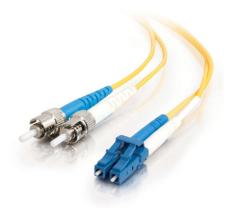

## OS2-LC-ST-D100M Datasheet

100m (328ft) 9/125 OS2 LC to ST Singlemode Duplex Fiber Optic Patch Cable OS2-LC-ST-D100M

100m (328ft) 9/125 OS2 LC to ST Singlemode Duplex Fiber Optic Patch Cable

The 9/125µm OS2 single mode bend insensitive fiber optic cable is less attenuation when bent or twisted compared with traditional optical fiber cables and this will make the installation and maintenance of the fiber optic cables more efficient. It can also save more space for your high density cabling in data centers, enterprise networks, telecom room, server farms, cloud storage networks, and any places fiber patch cables are needed.

## Specifications

• Fiber Mode: OS2 9/125µm

• Connector 1: (1) Duplex LC Male

• Connector 2: (1) Duplex ST Male

• Cable Length: 100m (328ft)

• Fiber Count: Duplex

• Insertion Loss: ≤ 0.3dB

• Return Loss: ≥ 50dB