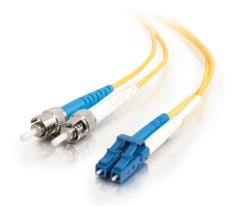

## OS2-LC-ST-D10M Datasheet

10m (32.8ft) 9/125 OS2 LC to ST Singlemode Duplex Fiber Optic Patch Cable

OS2-LC-ST-D10M

10m (32.8ft) 9/125 OS2 LC to ST Singlemode Duplex Fiber Optic Patch Cable

The 9/125µm OS2 single mode bend insensitive fiber optic cable is less attenuation when bent or twisted compared with traditional optical fiber cables and this will make the installation and maintenance of the fiber optic cables more efficient. It can also save more space for your high density cabling in data centers, enterprise networks, telecom room, server farms, cloud storage networks, and any places fiber patch cables are needed.

## Specifications

• Fiber Mode: OS2 9/125µm

• Connector 1: (1) Duplex LC Male

• Connector 2: (1) Duplex ST Male

• Cable Length: 10m (32.8ft)

• Fiber Count: Duplex

• Insertion Loss: ≤ 0.3dB

• Return Loss: ≥ 50dB