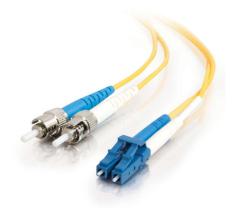

## OS2-LC-ST-D15M Datasheet

15m (49.2ft) 9/125 OS2 LC to ST Singlemode Duplex Fiber Optic Patch Cable OS2-LC-ST-D15M

15m (49.2ft) 9/125 OS2 LC to ST Singlemode Duplex Fiber Optic Patch Cable

The 9/125µm OS2 single mode bend insensitive fiber optic cable is less attenuation when bent or twisted compared with traditional optical fiber cables and this will make the installation and maintenance of the fiber optic cables more efficient. It can also save more space for your high density cabling in data centers, enterprise networks, telecom room, server farms, cloud storage networks, and any places fiber patch cables are needed.

## Specifications

- Fiber Mode: OS2 9/125µm
- Connector 1: (1) Duplex LC Male
- Connector 2: (1) Duplex ST Male
- Cable Length: 15m (49.2ft)
- Fiber Count: Duplex
- Insertion Loss: ≤ 0.3dB
- Return Loss: ≥ 50dB
- Bend Radius: 50 mm
- Cable Diameter: 2.0mm