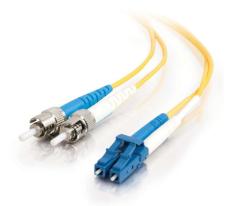

## OS2-LC-ST-D20M Datasheet

20m (65.6ft) 9/125 OS2 LC to ST Singlemode Duplex Fiber Optic Patch Cable OS2-LC-ST-D20M

20m (65.6ft) 9/125 OS2 LC to ST Singlemode Duplex Fiber Optic Patch Cable

The 9/125µm OS2 single mode bend insensitive fiber optic cable is less attenuation when bent or twisted compared with traditional optical fiber cables and this will make the installation and maintenance of the fiber optic cables more efficient. It can also save more space for your high density cabling in data centers, enterprise networks, telecom room, server farms, cloud storage networks, and any places fiber patch cables are needed.

## Specifications

• Fiber Mode: OS2 9/125µm

• Connector 1: (1) Duplex LC Male

• Connector 2: (1) Duplex ST Male

• Cable Length: 20m (65.6ft)

• Fiber Count: Duplex

• Insertion Loss: ≤ 0.3dB

• Return Loss: ≥ 50dB