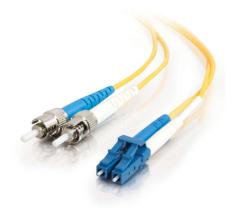

## OS2-LC-ST-D30M Datasheet

30m (98.4ft) 9/125 OS2 LC to ST Singlemode Duplex Fiber Optic Patch Cable

OS2-LC-ST-D30M

30m (98.4ft) 9/125 OS2 LC to ST Singlemode Duplex Fiber Optic Patch Cable

The 9/125µm OS2 single mode bend insensitive fiber optic cable is less attenuation when bent or twisted compared with traditional optical fiber cables and this will make the installation and maintenance of the fiber optic cables more efficient. It can also save more space for your high density cabling in data centers, enterprise networks, telecom room, server farms, cloud storage networks, and any places fiber patch cables are needed.

## Specifications

- Fiber Mode: OS2 9/125µm
- Connector 1: (1) Duplex LC Male
- Connector 2: (1) Duplex ST Male
- Cable Length: 30m (98.4ft)
- Fiber Count: Duplex
- Insertion Loss: ≤ 0.3dB
- Return Loss: ≥ 50dB
- Bend Radius: 50 mm
- Cable Diameter: 2.0mm