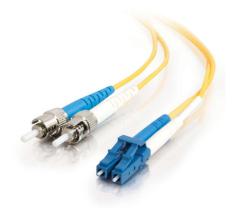

## OS2-LC-ST-D50M Datasheet

50m (164ft) 9/125 OS2 LC to ST Singlemode Duplex Fiber Optic Patch Cable

OS2-LC-ST-D50M

50m (164ft) 9/125 OS2 LC to ST Singlemode Duplex Fiber Optic Patch Cable

The 9/125µm OS2 single mode bend insensitive fiber optic cable is less attenuation when bent or twisted compared with traditional optical fiber cables and this will make the installation and maintenance of the fiber optic cables more efficient. It can also save more space for your high density cabling in data centers, enterprise networks, telecom room, server farms, cloud storage networks, and any places fiber patch cables are needed.

## Specifications

- Fiber Mode: OS2 9/125µm
- Connector 1: (1) Duplex LC Male
- Connector 2: (1) Duplex ST Male
- Cable Length: 50m (164ft)
- Fiber Count: Duplex
- Insertion Loss: ≤ 0.3dB
- Return Loss: ≥ 50dB
- Bend Radius: 50 mm
- Cable Diameter: 2.0mm