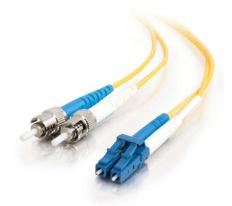

## OS2-LC-ST-D80M Datasheet

80m (262.4ft) 9/125 OS2 LC to ST Singlemode Duplex Fiber Optic Patch Cable

OS2-LC-ST-D80M

80m (262.4ft) 9/125 OS2 LC to ST Singlemode Duplex Fiber Optic Patch Cable

The 9/125µm OS2 single mode bend insensitive fiber optic cable is less attenuation when bent or twisted compared with traditional optical fiber cables and this will make the installation and maintenance of the fiber optic cables more efficient. It can also save more space for your high density cabling in data centers, enterprise networks, telecom room, server farms, cloud storage networks, and any places fiber patch cables are needed.

## Specifications

• Fiber Mode: OS2 9/125µm

• Connector 1: (1) Duplex LC Male

• Connector 2: (1) Duplex ST Male

• Cable Length: 80m (262.4ft)

• Fiber Count: Duplex

• Insertion Loss: ≤ 0.3dB

• Return Loss: ≥ 50dB