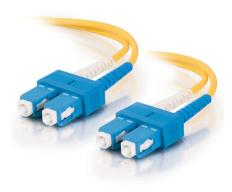

## OS2-SC-SC-D100M Datasheet

100m (328ft) 9/125 OS2 SC to SC Singlemode Duplex Fiber Optic Patch Cable OS2-SC-SC-D100M

100m (328ft) 9/125 OS2 SC to SC Singlemode Duplex Fiber Optic Patch Cable

The 9/125µm OS2 single mode bend insensitive fiber optic cable is less attenuation when bent or twisted compared with traditional optical fiber cables and this will make the installation and maintenance of the fiber optic cables more efficient. It can also save more space for your high density cabling in data centers, enterprise networks, telecom room, server farms, cloud storage networks, and any places fiber patch cables are needed.

## Specifications

• Fiber Mode: OS2 9/125µm

• Connector 1: (1) Duplex SC Male

• Connector 2: (1) Duplex SC Male

• Cable Length: 100m (328ft)

• Fiber Count: Duplex

• Insertion Loss: ≤ 0.3dB

• Return Loss: ≥ 50dB