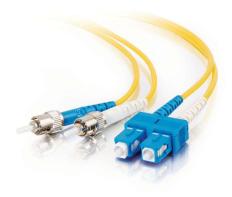

## Specifications

OS2-ST-SC-D10M

• Fiber Mode: OS2 9/125µm

• Connector 1: (1) Duplex ST Male

• Connector 2: (1) Duplex SC Male

• Cable Length: 10m (32.8ft)

• Fiber Count: Duplex

• Insertion Loss: ≤ 0.3dB