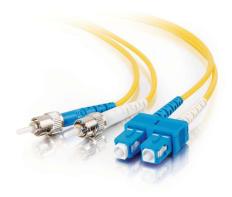

## OS2-ST-SC-D20M Datasheet

20m (65.6ft) 9/125 OS2 ST to SC Singlemode Duplex Fiber Optic Patch Cable

OS2-ST-SC-D20M

20m (65.6ft) 9/125 OS2 ST to SC Singlemode Duplex Fiber Optic Patch Cable

The 9/125µm OS2 single mode bend insensitive fiber optic cable is less attenuation when bent or twisted compared with traditional optical fiber cables and this will make the installation and maintenance of the fiber optic cables more efficient. It can also save more space for your high density cabling in data centers, enterprise networks, telecom room, server farms, cloud storage networks, and any places fiber patch cables are needed.

## Specifications

• Fiber Mode: OS2 9/125µm

• Connector 1: (1) Duplex ST Male

• Connector 2: (1) Duplex SC Male

• Cable Length: 20m (65.6ft)

• Fiber Count: Duplex

• Insertion Loss: ≤ 0.3dB

• Return Loss: ≥ 50dB