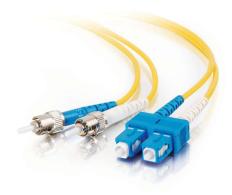

## OS2-ST-SC-D30M Datasheet

30m (98.4ft) 9/125 OS2 ST to SC Singlemode Duplex Fiber Optic Patch Cable OS2-ST-SC-D30M

30m (98.4ft) 9/125 OS2 ST to SC Singlemode Duplex Fiber Optic Patch Cable

The 9/125µm OS2 single mode bend insensitive fiber optic cable is less attenuation when bent or twisted compared with traditional optical fiber cables and this will make the installation and maintenance of the fiber optic cables more efficient. It can also save more space for your high density cabling in data centers, enterprise networks, telecom room, server farms, cloud storage networks, and any places fiber patch cables are needed.

## Specifications

• Fiber Mode: OS2 9/125µm

• Connector 1: (1) Duplex ST Male

• Connector 2: (1) Duplex SC Male

• Cable Length: 30m (98.4ft)

• Fiber Count: Duplex

• Insertion Loss: ≤ 0.3dB

• Return Loss: ≥ 50dB