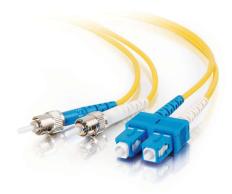

## OS2-ST-SC-D80M Datasheet

80m (262.4ft) 9/125 OS2 ST to SC Singlemode Duplex Fiber Optic Patch Cable

OS2-ST-SC-D80M

80m (262.4ft) 9/125 OS2 ST to SC Singlemode Duplex Fiber Optic Patch Cable

The 9/125µm OS2 single mode bend insensitive fiber optic cable is less attenuation when bent or twisted compared with traditional optical fiber cables and this will make the installation and maintenance of the fiber optic cables more efficient. It can also save more space for your high density cabling in data centers, enterprise networks, telecom room, server farms, cloud storage networks, and any places fiber patch cables are needed.

## Specifications

• Fiber Mode: OS2 9/125µm

• Connector 1: (1) Duplex ST Male

• Connector 2: (1) Duplex SC Male

• Cable Length: 80m (262.4ft)

• Fiber Count: Duplex

• Insertion Loss: ≤ 0.3dB

• Return Loss: ≥ 50dB