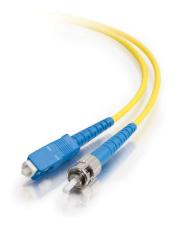

## OS2-ST-SC-S1M Datasheet

1m (3.3ft) 9/125 OS2 ST to SC Singlemode Simplex Fiber Optic Patch Cable OS2-ST-SC-S1M

1m (3.3ft) 9/125 OS2 ST to SC Singlemode Simplex Fiber Optic Patch Cable

The 9/125µm OS2 single mode bend insensitive fiber optic cable is less attenuation when bent or twisted compared with traditional optical fiber cables and this will make the installation and maintenance of the fiber optic cables more efficient. It can also save more space for your high density cabling in data centers, enterprise networks, telecom room, server farms, cloud storage networks, and any places fiber patch cables are needed.

## Specifications

- Fiber Mode: OS2 9/125µm
- Connector 1: (1) Simplex ST Male
- Connector 2: (1) Simplex SC Male
- Cable Length: 1m (3.3ft)
- Fiber Count: Simplex
- Insertion Loss: ≤ 0.3dB
- Return Loss: ≥ 50dB
- Bend Radius: 50 mm
- Cable Diameter: 2.0mm
- Cable Jacket: PVC
- Operating Temperature: -20~70°C