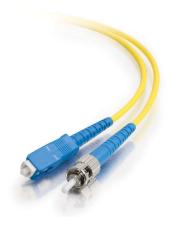

## OS2-ST-SC-S80M Datasheet

80m (262.4ft) 9/125 OS2 ST to SC Singlemode Simplex Fiber Optic Patch Cable

OS2-ST-SC-S80M

80m (262.4ft) 9/125 OS2 ST to SC Singlemode Simplex Fiber Optic Patch Cable

The 9/125µm OS2 single mode bend insensitive fiber optic cable is less attenuation when bent or twisted compared with traditional optical fiber cables and this will make the installation and maintenance of the fiber optic cables more efficient. It can also save more space for your high density cabling in data centers, enterprise networks, telecom room, server farms, cloud storage networks, and any places fiber patch cables are needed.

## Specifications

- Fiber Mode: OS2 9/125µm
- Connector 1: (1) Simplex ST Male
- Connector 2: (1) Simplex SC Male
- Cable Length: 80m (262.4ft)
- Fiber Count: Simplex
- Insertion Loss: ≤ 0.3dB
- Return Loss: ≥ 50dB
- Bend Radius: 50 mm
- Cable Diameter: 2.0mm
- Cable Jacket: PVC
- Operating Temperature: -20~70°C