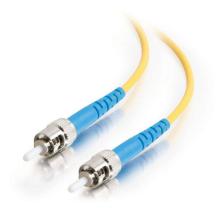

## OS2-ST-ST-S100M Datasheet

100m (328ft) 9/125 OS2 ST to ST Singlemode Simplex Fiber Optic Patch Cable OS2-ST-ST-S100M

100m (328ft) 9/125 OS2 ST to ST Singlemode Simplex Fiber Optic Patch Cable

The 9/125µm OS2 single mode bend insensitive fiber optic cable is less attenuation when bent or twisted compared with traditional optical fiber cables and this will make the installation and maintenance of the fiber optic cables more efficient. It can also save more space for your high density cabling in data centers, enterprise networks, telecom room, server farms, cloud storage networks, and any places fiber patch cables are needed.

## Specifications

• Fiber Mode: OS2 9/125µm

• Connector 1: (1) Simplex ST Male

• Connector 2: (1) Simplex ST Male

• Cable Length: 100m (328ft)

• Fiber Count: Simplex

• Insertion Loss: ≤ 0.3dB

• Return Loss: ≥ 50dB