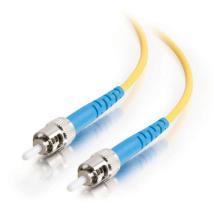

## OS2-ST-ST-S10M Datasheet

10m (32.8ft) 9/125 OS2 ST to ST Singlemode Simplex Fiber Optic Patch Cable OS2-ST-ST-S10M

10m (32.8ft) 9/125 OS2 ST to ST Singlemode Simplex Fiber Optic Patch Cable

The 9/125µm OS2 single mode bend insensitive fiber optic cable is less attenuation when bent or twisted compared with traditional optical fiber cables and this will make the installation and maintenance of the fiber optic cables more efficient. It can also save more space for your high density cabling in data centers, enterprise networks, telecom room, server farms, cloud storage networks, and any places fiber patch cables are needed.

## Specifications

• Fiber Mode: OS2 9/125µm

• Connector 1: (1) Simplex ST Male

• Connector 2: (1) Simplex ST Male

• Cable Length: 10m (32.8ft)

• Fiber Count: Simplex

• Insertion Loss: ≤ 0.3dB

• Return Loss: ≥ 50dB