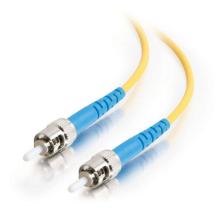

## OS2-ST-ST-S7M Datasheet

7m (23ft) 9/125 OS2 ST to ST Singlemode Simplex Fiber Optic Patch Cable OS2-ST-ST-S7M

7m (23ft) 9/125 OS2 ST to ST Singlemode Simplex Fiber Optic Patch Cable

The 9/125µm OS2 single mode bend insensitive fiber optic cable is less attenuation when bent or twisted compared with traditional optical fiber cables and this will make the installation and maintenance of the fiber optic cables more efficient. It can also save more space for your high density cabling in data centers, enterprise networks, telecom room, server farms, cloud storage networks, and any places fiber patch cables are needed.

## Specifications

• Fiber Mode: OS2 9/125µm

• Connector 1: (1) Simplex ST Male

• Connector 2: (1) Simplex ST Male

• Cable Length: 7m (23ft)

• Fiber Count: Simplex

• Insertion Loss: ≤ 0.3dB

• Return Loss: ≥ 50dB